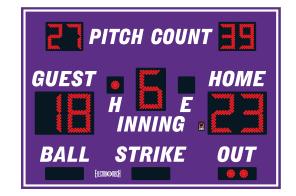

# **MODEL LX1160**

Outdoor Baseball / Softball

| Dimensions   | Weight | Cabinet Material | Caption Height | Accent Material    |
|--------------|--------|------------------|----------------|--------------------|
| 10 ft x 7 ft | 220 lb | Aluminum         | 7 in           | 2.4 mil cast vinyl |

| Digit Height | Indicator Size | Digit Colors | Electrical        |
|--------------|----------------|--------------|-------------------|
| 18 in, 11 in | 4 in           | Amber or Red | 1.4 Amps, 120 VAC |

### **DIGITS / INDICATORS**

Guest Runs, Home Runs, and Inning digits are 18 inches tall, while Pitch Count digits are 11 inches tall. All indicators are 4 inches in diameter. Digits and indicators are formed from matrices of super-bright, long-lasting, energy-efficient LEDs (Light Emitting Diodes). Choose either amber or red LEDs for all outdoor products. Our LED assemblies are protected by aluminum masks that allow the hard epoxy shells of the LEDs to be exposed for maximum viewing angles.